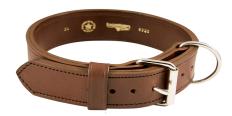

# HEAVY DUTY K-9 COLLARS

- 8301-1 **1" Wide** Sizes 14"- 28"
- 8310-1 11/4" Wide Sizes 18"- 30"
- 8320-1 **2" Wide Agitation** Sizes 14" 28"