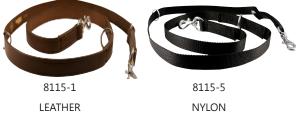

Made with full grain, drum died, bridle. Brown leather is standard, black being optional at no extra charge. Chrome plated solid brass bolt snaps standard on leads. The perfect choice for working dogs and trainers.

# ADJUSTABLE LEAD

- 1" Wide 6' Long
- 2 stationary D-rings and 1 floating O-ring
- Bolt type snaps at both ends
- Snaps at different locations: 40", 50", 60"

BRAIDED LEAD

8405-1 **1" Wide** 5' Long (Black leather standard)