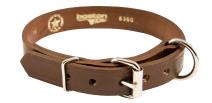

## SINGLE PLY COLLAR

- 8360-1 1" Wide Sizes 12" 28"
- Slightly lighter weight collar
- Perfect choice for any size dog
- Sturdy D-ring for attaching a lead
- Top grain, drum dyed bridle leather

Fine Leather Belts and Accessories