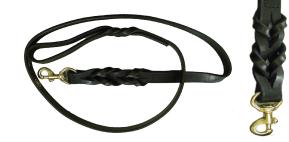

# ADJUSTABLE LEAD

- 1" Wide 6' Long
- 2 stationary D-rings and 1 floating O-ring
- Bolt type snaps at both ends
- Snaps at different locations: 40", 50", 60"

BRAIDED LEAD

8405-1 **1" Wide** 5' Long (Black leather standard)