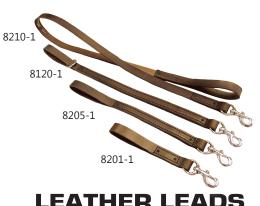

| 8201-1 | 1" Wide | 11″ | Long |
|--------|---------|-----|------|
| 8205-1 | 1" Wide | 19″ | Long |
| 8120-1 | 1" Wide | 26″ | Long |
| 8210-1 | 1" Wide | 60″ | Long |