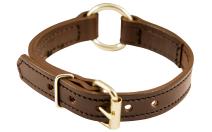

## **CENTER RING COLLAR**

- 8350-1 1" Wide Sizes 12" 28"
- Center ring ideal for attaching a lead
- Decorative stitching