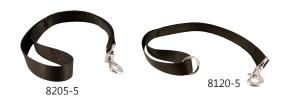

#### **NYLON LEADS**

| 8205-5 | <b>1" Wide</b> 19" Long |
|--------|-------------------------|
| 8120-5 | 1" Wide 26" Long        |
| 8210-1 | 1" Wide 5' Long         |
| 8270-5 | 1" Wide 15' Long        |