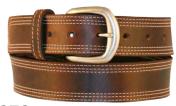

**18241** - Black Milled English Bridle Satin Finish Buckle • Snap Off

**18242** - Brown Milled English Bridle Satin Finish Buckle • Snap Off

**18272** - Brown Latigo Stitched Satin Finish Buckle • Sewn On