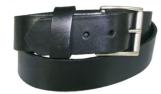

**18241** - Black Milled English Bridle Satin Finish Buckle • Snap Off

**18242** - Brown Milled English Bridle Satin Finish Buckle • Snap Off

**18272** - Brown Latigo Stitched Satin Finish Buckle • Sewn On